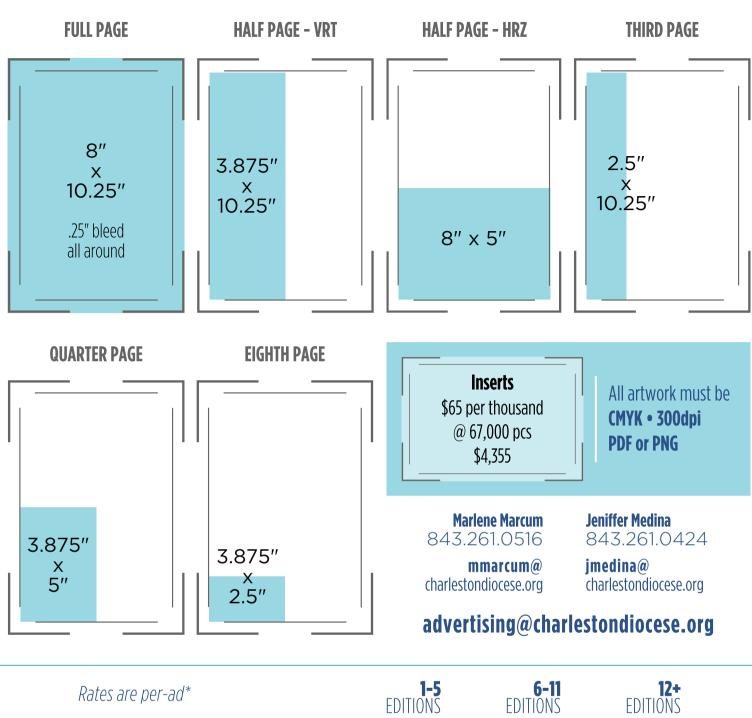

## Contact us

- 843.261.0516
- advertising@ charlestondiocese.org

| Rates are per-ad*  | 1-5<br>EDITIONS | <b>6-11</b> EDITIONS | 12+<br>EDITIONS |
|--------------------|-----------------|----------------------|-----------------|
| INSIDE FRONT COVER | \$1,340         | \$1,254              | \$1,211         |
| FULL PAGE          | \$1,290         | \$1,204              | \$1,161         |
| 1/2 PAGE           | \$1,024         | \$956                | \$921           |
| 1/3 PAGE           | \$687           | \$641                | \$619           |
| 1/4 PAGE           | \$570           | \$532                | \$513           |
| 1/8 PAGE           | \$252           | \$235                | \$227           |

\*Example - An 1/8<sup>th</sup> page ad is \$252 per edition for 1 to 5 scheduled publications and drops to \$235 per edition for 6 to 11 scheduled, etc.